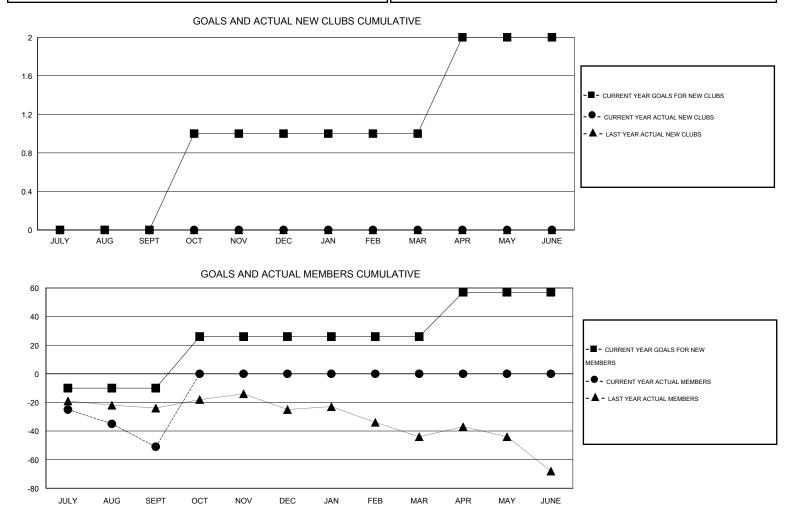

## LOCATION NEW HAMPSHIRE

| GMT: ED LEC           | SIUS             |           | LOCATIO          | NEW HAM          | PSHIRE                |                    |                                     |                    | GMT CA 1         |
|-----------------------|------------------|-----------|------------------|------------------|-----------------------|--------------------|-------------------------------------|--------------------|------------------|
| Clubs                 |                  |           |                  |                  | Members               |                    |                                     |                    |                  |
| RESULTS FOR 2015-2016 |                  |           |                  |                  | RESULTS FOR 2015-2016 |                    |                                     |                    |                  |
| QUARTER               | NEW CLUB<br>GOAL | NEW CLUBS | DROPPED<br>CLUBS | NET<br>GAIN/LOSS | QUARTER               | NEW MEMBER<br>GOAL | CHARTER AND<br>NEW MEMBERS<br>ADDED | DROPPED<br>MEMBERS | NET<br>GAIN/LOSS |
| JULY/AUG/SEPT         | 0                | 0         | 0                | 0                | JULY/AUG/SEPT         | -10                | 18                                  | 69                 | -51              |
| OCT/NOV/DEC           | 1                | 0         | 0                | 0                | OCT/NOV/DEC           | 36                 | 0                                   | 0                  | 0                |
| JAN/FEB/MAR           | 0                | 0         | 0                | 0                | JAN/FEB/MAR           | 0                  | 0                                   | 0                  | 0                |
| APR/MAY/JUNE          | 1                | 0         | 0                | 0                | APR/MAY/JUNE          | 31                 | 0                                   | 0                  | 0                |

| DROPPED CLUBS: 0                           | 9 CLUBS OF 44 ADDED 1 OR MORE<br>NEW MEMBERS |                                          | 2 (65.93%) |
|--------------------------------------------|----------------------------------------------|------------------------------------------|------------|
| DROPPED MEMBERS                            |                                              | FEMALE 399                               | 9 (34.07%) |
| DECEASED 1<br>CLUB CANCELLED 0<br>OTHER 68 | CLICK HERE FOR HEALTH<br>ASSESSMENT DATA     | FAMILY UNIT MEMBERS<br>HEAD OF HOUSEHOLD | 274<br>136 |
| TOTAL 69                                   |                                              | NON-HEAD OF HOUSEHOLD                    | 138        |